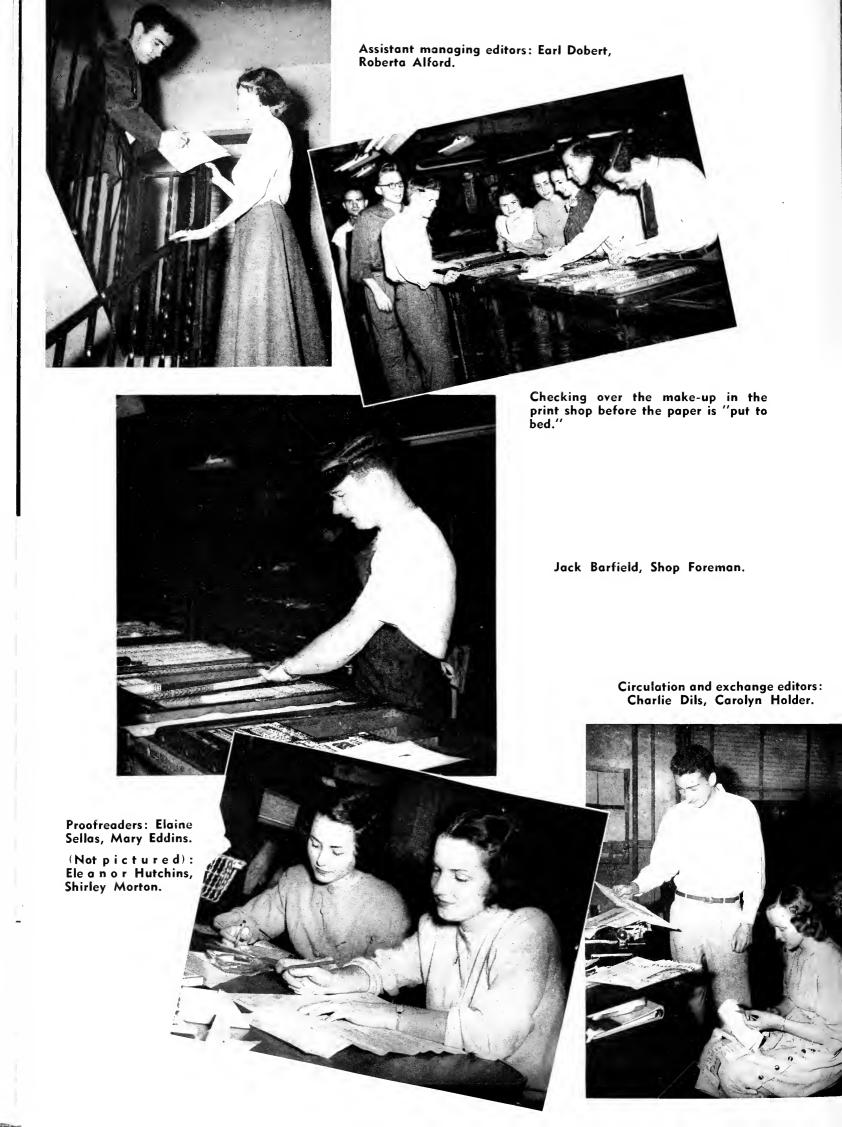

# ALFORD, ROBERTA S. Grand Ridge

B. S., Public Administration; Flambeau; Press Club; Freshman Flunkies; Pi Alpha Sigma.

B. S., Applied Social Sciences, Hotel and Restaurant Management; Phi Kappa Tau, President; Gold Key; Omicron Delta Kappa; Tally-Ho, Business Manager; IFC; Junior Hotel Men of America; "F" Club, Secretary; Tennis; L'Apache; Election Committee, Chairman; Social Standards Committee.

#### ALLEN, JACQUIE Fort Myers

B. S., Education, Speech; Mortar Board; Garnet Key; Zeta Phi Eta, President; Junior Counselor; Debate Team; Sophomore Council; F Club; Sandspur '49, C h a ir m a n; Tally-Ho '50, Editor; Flambeau Staff; Speech Department Productions.